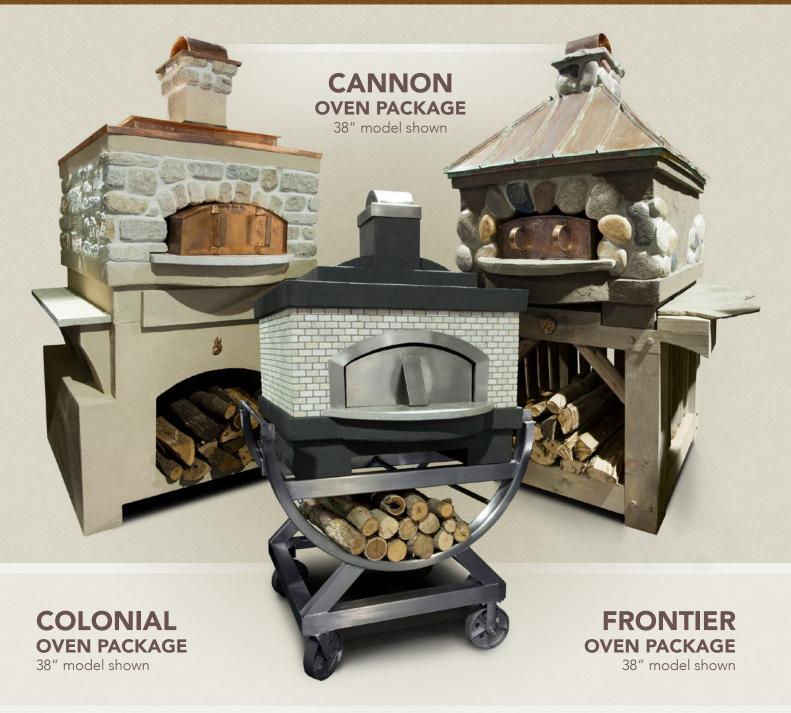

COMPLETED OVEN STYLES WITH STANDS



www.firepieovens.com 330.789.1030 sales@firepieovens.com

## **Fire Pie**<sup>®</sup>

## OVEN SIZES AND DIMENSIONS



| SMALL – FP1 DIMENSIONS   |                                   |
|--------------------------|-----------------------------------|
| INSIDE DIMENSIONS        | 19" wide x 24" deep x 15.25" high |
| OUTSIDE DIMENSIONS (BOX) | 30" wide x 29.5" deep             |
| OUTSIDE DIMENSIONS (CAP) | 32.75" wide x 33" deep            |
| OVERALL HEIGHT           | 48"                               |
| HEARTH OPENING           | 11.5" wide x 14.5" arch height    |

| MEDIUM – FP2 DIMENSIONS  |                                |
|--------------------------|--------------------------------|
| INSIDE DIMENSIONS        | 21" wide x 29" deep x 13" high |
| OUTSIDE DIMENSIONS (BOX) | 36" wide